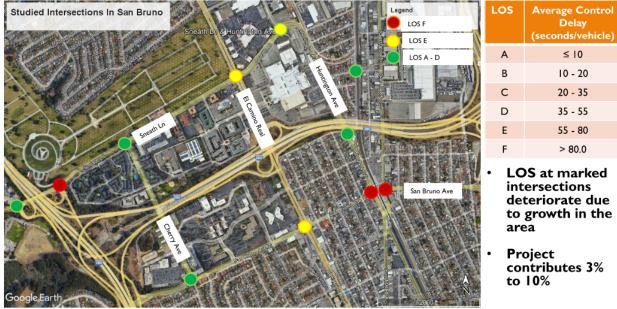

## LOS of Intersections (Existing Conditions)

| LOS | Average Control<br>Delay<br>(seconds/vehicle) |  |  |  |  |
|-----|-----------------------------------------------|--|--|--|--|
| А   | ≤ 10                                          |  |  |  |  |
| В   | 10 - 20                                       |  |  |  |  |
| С   | 20 - 35                                       |  |  |  |  |
| D   | 35 - 55                                       |  |  |  |  |
| Е   | 55 - 80                                       |  |  |  |  |
| F   | > 80.0                                        |  |  |  |  |

## LOS of Intersections (with Growth and Project - 2040)

LOS of Intersections (After Project Improvements)

| Studied Intersections In San Bruno | neath Ln & Huntington Ave |                                                                                                                                                                                                                                                                                                                                                                                                                                                                                                                                                                                                                                                                                                                                                                                                                                                                                                                                                                                                                                                                                                                                                                                                                                                                                                                                                                                                                                                                                                                                                                                                                                                                                                                                                                                                                                                                                    | Legend<br>LOS F<br>LOS E | LOS                                                                                                                 | Average Control<br>Delay<br>(seconds/vehicle) |
|------------------------------------|---------------------------|------------------------------------------------------------------------------------------------------------------------------------------------------------------------------------------------------------------------------------------------------------------------------------------------------------------------------------------------------------------------------------------------------------------------------------------------------------------------------------------------------------------------------------------------------------------------------------------------------------------------------------------------------------------------------------------------------------------------------------------------------------------------------------------------------------------------------------------------------------------------------------------------------------------------------------------------------------------------------------------------------------------------------------------------------------------------------------------------------------------------------------------------------------------------------------------------------------------------------------------------------------------------------------------------------------------------------------------------------------------------------------------------------------------------------------------------------------------------------------------------------------------------------------------------------------------------------------------------------------------------------------------------------------------------------------------------------------------------------------------------------------------------------------------------------------------------------------------------------------------------------------|--------------------------|---------------------------------------------------------------------------------------------------------------------|-----------------------------------------------|
|                                    |                           | Charles -                                                                                                                                                                                                                                                                                                                                                                                                                                                                                                                                                                                                                                                                                                                                                                                                                                                                                                                                                                                                                                                                                                                                                                                                                                                                                                                                                                                                                                                                                                                                                                                                                                                                                                                                                                                                                                                                          | LOS A - D                | А                                                                                                                   | ≤ 10                                          |
|                                    |                           | The second se                                                                                                                                                                                                                                                                                                                                                                                                                                                                                                                                                                                                                                                                                                                                                                                                                                                                                                                                                                                                                                                                                                                                                                                                                                                                                                                                                                                                                                                                                                                                                                                                                                                                                                                                                                    | New Signal               | В                                                                                                                   | 10 - 20                                       |
| A COLAN                            | E FREE F                  | and the second sec |                          | С                                                                                                                   | 20 - 35                                       |
|                                    | a set Camm                | A A A A A A A A A A A A A A A A A A A                                                                                                                                                                                                                                                                                                                                                                                                                                                                                                                                                                                                                                                                                                                                                                                                                                                                                                                                                                                                                                                                                                                                                                                                                                                                                                                                                                                                                                                                                                                                                                                                                                                                                                                                                                                                                                              |                          | D                                                                                                                   | 35 - 55                                       |
| Sneeth LA                          | A CALL OF A               |                                                                                                                                                                                                                                                                                                                                                                                                                                                                                                                                                                                                                                                                                                                                                                                                                                                                                                                                                                                                                                                                                                                                                                                                                                                                                                                                                                                                                                                                                                                                                                                                                                                                                                                                                                                                                                                                                    |                          | E                                                                                                                   | 55 - 80                                       |
| (M)                                |                           |                                                                                                                                                                                                                                                                                                                                                                                                                                                                                                                                                                                                                                                                                                                                                                                                                                                                                                                                                                                                                                                                                                                                                                                                                                                                                                                                                                                                                                                                                                                                                                                                                                                                                                                                                                                                                                                                                    |                          | F                                                                                                                   | > 80.0                                        |
| Google Earth                       |                           |                                                                                                                                                                                                                                                                                                                                                                                                                                                                                                                                                                                                                                                                                                                                                                                                                                                                                                                                                                                                                                                                                                                                                                                                                                                                                                                                                                                                                                                                                                                                                                                                                                                                                                                                                                                                                                                                                    | San Bruno Ave            | <ul> <li>Project pays<br/>for<br/>improvements<br/>to bring the<br/>LOS to<br/>Acceptable<br/>LOS D or E</li> </ul> |                                               |