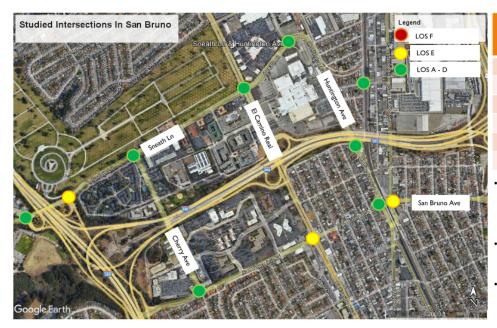

## LOS of Intersections (Existing Conditions)

| LOS | Average Control<br>Delay<br>(seconds/vehicle) |  |  |  |  |
|-----|-----------------------------------------------|--|--|--|--|
| А   | ≤ 10                                          |  |  |  |  |
| В   | 10 - 20                                       |  |  |  |  |
| С   | 20 - 35                                       |  |  |  |  |
| D   | 35 - 55                                       |  |  |  |  |
| Е   | 55 - 80                                       |  |  |  |  |
| F   | > 80.0                                        |  |  |  |  |

Level of Service (LOS) is a qualitative measure of traffic flow at an intersection

LOS is measured by letter designation A through F

LOS D is an acceptable level of service where F is considered unacceptable